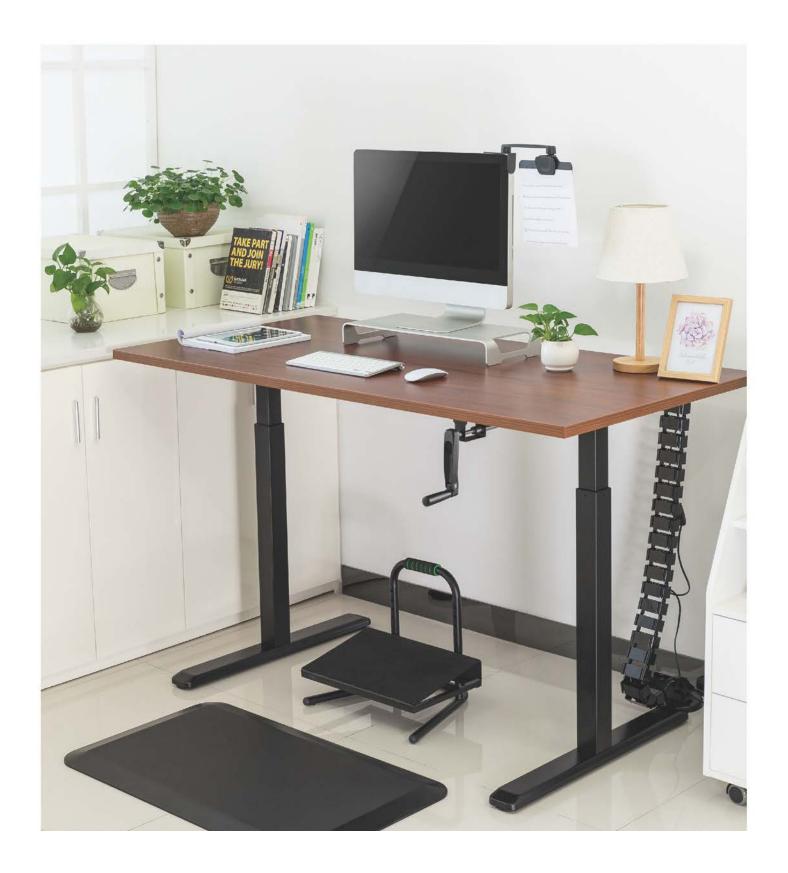

# Invest for your optimal working environment!

This ergonomic height adjustable desk offers smooth, easy manual adjustable experience. Perfect for home, schools and most working environment. It designed not only for relieving the body stress during working, but also brings both working enjoyment and productivity.

# Smooth & Silent Adjustment Solid lift mechanism that won't disturb your work