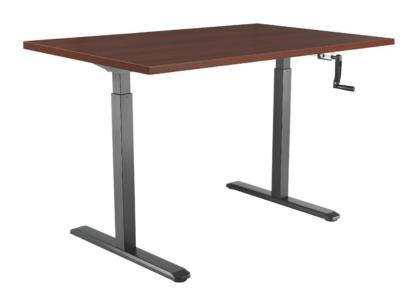

#### **EMD-2 Series**

### **Manual Sit-Stand Desk Frames**

#### **AVAILABLE MODELS**