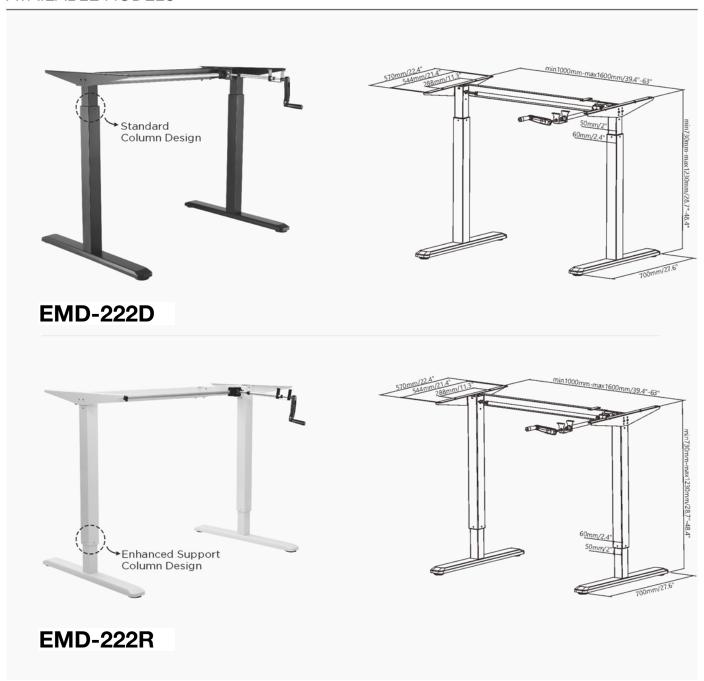

home, schools and most working environment. It designed not only for relieving the body stress during working, but also brings both working enjoyment and productivity.





# Smooth & Silent Adjustment Solid lift mechanism that won't disturb your work



# De:

#### **Desktop Options**



# Contact our Product Sales Team for other options: info@lumi.cn

#### TP12075

Dimensions\*: 1200x750x25mm (47.2"x29.5"x1")

#### - TP15075

Dimensions: 1500x750x25mm (49.1"x29.5"x1")

#### - TP18075

Dimensions: 1800x750x25mm (70.9"x29.5"x1")

#### - TP20075

Dimensions: 2000x750x25mm (78.7"x29.5"x1")

\*Dimensions Key:(Width)x(Depth)x(Height)



#### Frame Finishes

Snow White. Industrial Grey. Black Night







#### **EMD-2 Series**

### **Manual Sit-Stand Desk Frames**



#### **AVAILABLE MODELS**



#### **SPECIFICATIONS**



Operation Crank+



**Lifting Ratio**10mm per turn



Operation Temperature  $-5^{\circ}\text{C} \sim +40^{\circ}\text{C}$ 



**Load Capability** 70kg/154lbs