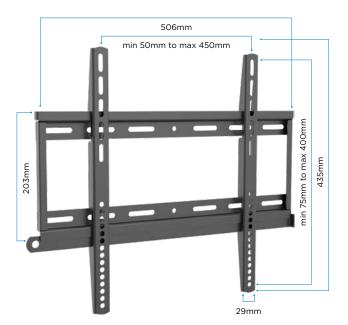

## **Specifications**

**Colour** Black weight Capacity 70kg

 Screen sizes
 32" to 55" (81cm to 140cm)

 Mounting screw
 VESA: Up to 400 x 400mm

hole pattern

23mm

**Distance of TV** 23mm

from wall

**Note:** If your TV, regardless of its screen size, weighs less than the weight capacity stated here, and the location of its mounting screw holes correspond with those listed, then this mount is suitable for your TV.