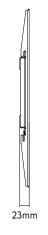

# FLAT TV WALL MOUNT

- Universal fitment for a wide range of screen sizes
- Slim design TV sits just 23mm from the wall
- Anti-theft secure mounting
- Easy installation

Weight Capacity

**70kg** 

800x400mm

### **Specifications**

Colour Black Weight capacity 70kg

Screen sizes 37" to 80" (94cm to 203cm) Mounting screw hole pattern VESA Up to 800 x 400mm

**Distance of TV from Wall** 23mm

Note: If your TV, regardless of its screen size, weighs less than the weight capacity stated here, and the location of its mounting screw holes correspond with those listed, then this mount is suitable for your TV.