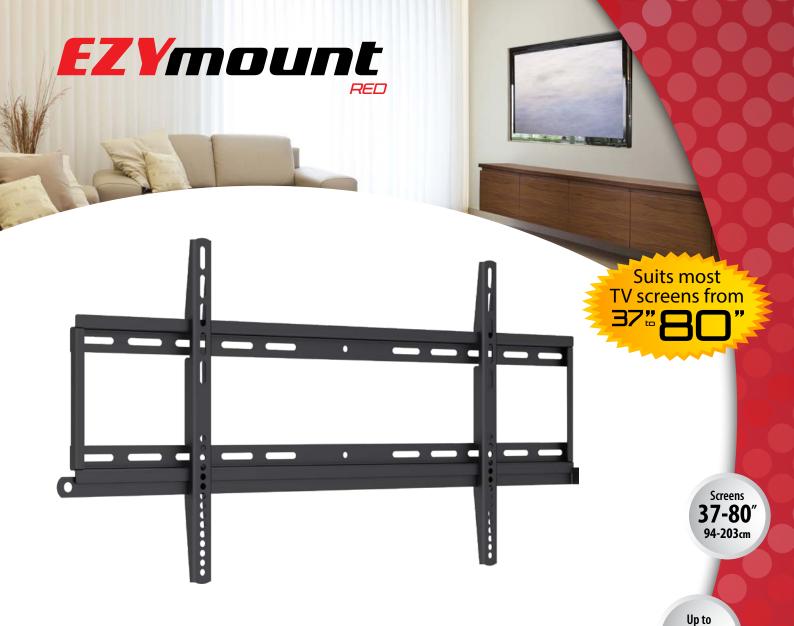

### Package includes

Universal mounting rails x 2, locking rod, wall mounting plate, mounting hardware and assembly instructions.

29mm

860mm min 50mm - max 800mm

### **Specifications**

Colour Black Weight capacity 70kg

Screen sizes 37" to 80" (94cm to 203cm) Mounting screw hole pattern VESA Up to 800 x 400mm

**Distance of TV from Wall** 23mm

Note: If your TV, regardless of its screen size, weighs less than the weight capacity stated here, and the location of its mounting screw holes correspond with those listed, then this mount is suitable for your TV.