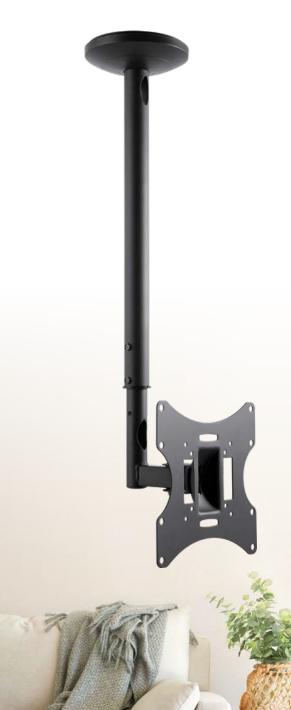

# **TELESCOPIC** TV CEILING MOUNT

Swivels up to 180°

Tilt range +/-20°

Flat ceiling plate with cover

Extends from 608mm to 858mm

Cable management

SUITS MOST TV SCREENS

10 to 43

# TELESCOPIC TV CEILING MOUNT

## **FEATURES**

Ceiling Mount for LCD Screens with tilt, adjustable length pole and cable management.

Enjoy the many benefits of mounting your flat panel screen on the ceiling. A single elegant pole, which also conceals the cables, is all you will see behind your screen. Ideal for both private homes and commercial premises alike. Easy to install and adjust to your desired height.