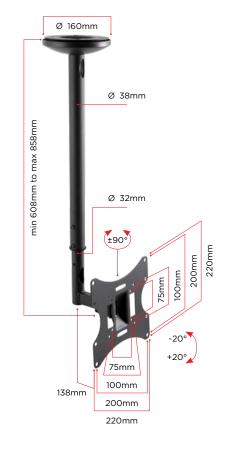

# **SPECIFICATIONS**

| COLOUR                         | Black                                                          |
|--------------------------------|----------------------------------------------------------------|
| WEIGHT CAPACITY                | 30kg                                                           |
| SCREEN SIZES                   | 10" to 43" / 25cm to 109cm                                     |
| TILT RANGE                     | ±20°<br>(Tilt range can be affected<br>by larger screen sizes) |
| SWIVEL RANGE                   | 180°                                                           |
| MOUNTING SCREW<br>HOLE PATTERN | VESA: 200x200, 200x100, 100x100 and 75x75mm compliant          |
| HEIGHT ADJUSTMEMT              | Min. 608mm to Max. 858mm in 50mm increments                    |
| CEILING PLATE DIAMETER         | 150mm                                                          |
| CEILING PLATE COVER DIAMETER   | 160mm                                                          |