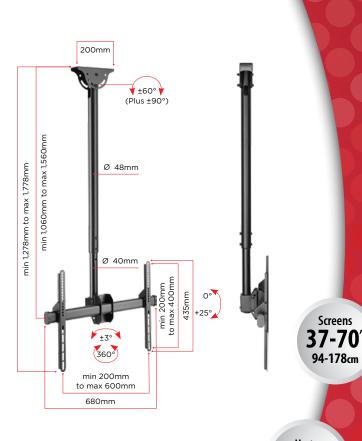

# TELESCOPIC V CEILING MOUNT

- Swivels up to 180°
- Tilt range 0° to 25°
- Level adjust from ±3°
- Ceiling plate rotates 0° to 90° •
- Extends from 1,060mm to 1,560mm •
- Cable management •

See over page for detailed product information

#### Features

- Telescopic height adjustment in 50mm increments for optimal viewing height
- Ceiling Plate can be adjusted up to 90° for use with Flat or Inclined Ceilings
- Tilt and Swivel function provides maximum visibility
- Level adjust provides perfect positioning
- Cable management channel conceals cabling for neat and tidy installation
- Easy installation as the great design and simple instructions combine to make mounting your TV a breeze.

#### Specifications

| Colour                      | Black                          |
|-----------------------------|--------------------------------|
| Weight Capacity             | 50kg                           |
| Screen sizes                | 37" to 70" (94cm to 178cm)     |
| Mounting screw hole pattern | <b>VESA:</b> Up to 600 x 400mm |
| Tilt Range                  | 0° to +25° Fixed               |
|                             | (Tilt range can be affected    |
|                             | by larger screen sizes)        |
| Swivel Range                | Up to 180°                     |
| Level Adjust                | -3° to +3°                     |