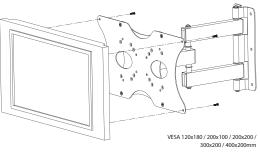

# ADAPTOR PLATE

Converts smaller TV mount VESA plates from 75x75mm up to 200x200mm to fit TVs with larger VESA patterns 200x200, 300x200 and 400x200mm\*

Up to 400x200mm **VESA** 

Weight Capacity **30kg** 

#### **Features**

The VLA-4020 Adaptor Plate is primarily designed to convert 200 x 200mm VESA TV screen mounting plates to become  $400 \times 200$ mm in order to suit TV's equipped with this larger screw hole pattern.