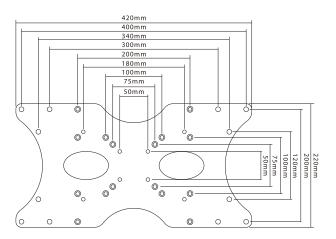

#### **Features**

The VLA-4020 Adaptor Plate is primarily designed to convert 200 x 200mm VESA TV screen mounting plates to become  $400 \times 200$ mm in order to suit TV's equipped with this larger screw hole pattern.

Other options are also possible utilising the various screw hole patterns included on the Adaptor Plate. However, please use reasonable care to not exceed the operating and weight carrying capabilities of the mount this plate is to be attached to.

#### **Specifications**

Colour Black

**Capacity** \*Ensure the weight of the

television does not exceed the weight capacity of this adapter plate (30kg) nor the TV mount this plate will be affixed to (check TV mount for weight capacity

guidelines).

**Screen sizes** 23" to 37" (58cm to 94cm)

\* **Note:** If your TV, regardless of its screen size, weighs less than the weight capacity stated (30kg"), and the location of the mounting screw holes correspond with those listed, then this adaptor is suitable for your TV.