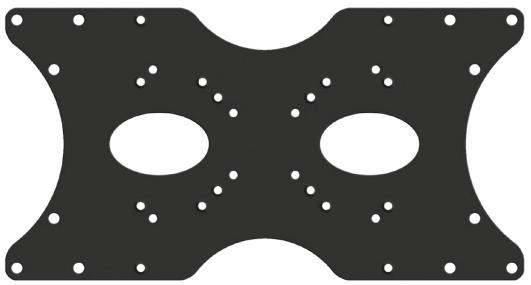

#### **Features**

The VLA-4020 Adaptor Plate is primarily designed to convert 200 x 200mm VESA TV screen mounting plates to become  $400 \times 200$ mm in order to suit TV's equipped with this larger screw hole pattern.

Other options are also possible utilising the various screw hole patterns included on the Adaptor Plate. However, please use reasonable care to not exceed the operating and weight carrying capabilities of the mount this plate is to be attached to.