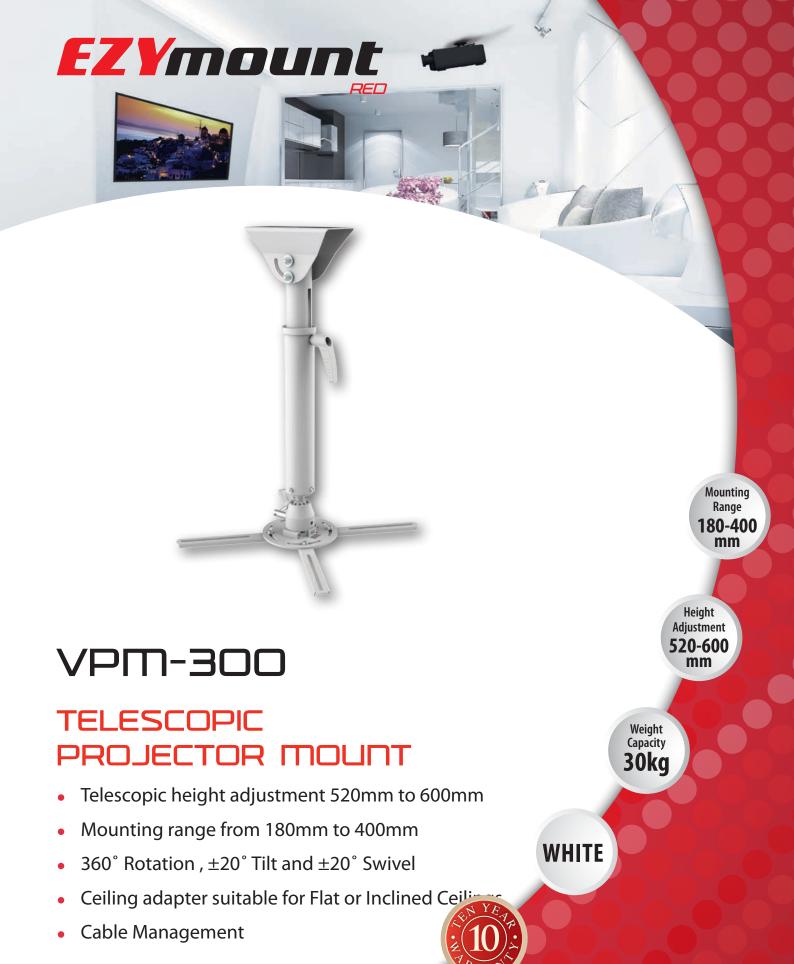

## **VPM-300**

## Telescopic Projector Mount

#### **Features**

- Integrated ball joint allows 360° rotation, ±20° tilt and ±20° swivel for perfect positioning
- Cable management channel conceals cabling for neat and tidy installation
- Weight Capacity up to 30kg suits a wide range of projectors
- Height adjustable from 520mm to 600mm
- Adapter mounting range from 180mm to 400mm
- Ceiling adapter angle adjustment suits flat or inclined ceilings

## **Specifications**

Colour White Capacity 30kg

Mounting Range 180mm to 400mm

Rotation $360^{\circ}$ Tilt $\pm 20^{\circ}$ Swivel $\pm 20^{\circ}$ 

360°

Mounting Range 180-400 mm

Height Adjustment 520-600 mm

Weight Capacity 30kg

WHITE