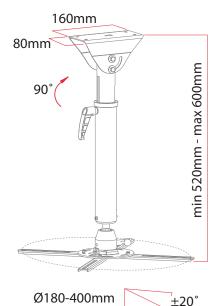

#### **Features**

- Integrated ball joint allows 360° rotation, ±20° tilt and ±20° swivel for perfect positioning
- Cable management channel conceals cabling for neat and tidy installation
- Weight Capacity up to 30kg suits a wide range of projectors
- Height adjustable from 520mm to 600mm
- Adapter mounting range from 180mm to 400mm
- Ceiling adapter angle adjustment suits flat or inclined ceilings

## **Specifications**

Colour White Capacity 30kg

Mounting Range 180mm to 400mm

Rotation $360^{\circ}$ Tilt $\pm 20^{\circ}$ Swivel $\pm 20^{\circ}$ 

360°

Mounting Range 180-400 mm

Height Adjustment 520-600 mm

Weight Capacity 30kg

WHITE