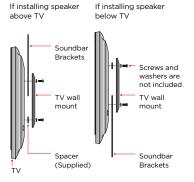

Above the TV

Below the TV

Up to 600x400mm **VESA** 

The soundbar mounts are attached using the mounting holes on the back of the TV, giving you the option to mount the soundbar either above or below the TV. The mount can also be attached when a TV is freestanding on an entertainment unit or affixed to a wall using a tilt, turn or flat TV wall mount.

### Package includes

Soundbar mount x 2, mounting hardware and installation instructions.