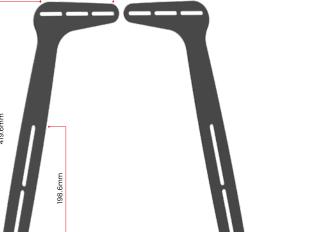

### **VSB-100**

138mm

#### Specifications

Colour Black **Weight Capacity** 15kg

**Mounting Screw** VESA: 200x100, 200x200, 300x300, **Hole Pattern** 400x200, 400x400 and 600x400mm

**Dimensions** 420 (H) x 138 (W)mm

For use with existing TV Stand