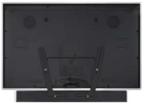

Above the TV

Below the TV





Up to 600x400mm **VESA** 

# **VSB-100**

## **UNIVERSAL** SOUNDBAR BRACKET

- Fits most TVs and soundbars
- Mount soundbar above or below TV
- Ideal for use with TV wall mounts
- **Easy Installation**

Weight Capacity 15kg

BLACK



See over page for detailed product information



### **VSB-100**

138mm

#### Universal Soundbar Bracket

#### **Features**

The Ezymount VSB-100 universal soundbar mount gives you the ability to attach a soundbar directly onto a flat panel TV (above or below) instead of mounting it to the wall.

The advantage of mounting a soundbar directly onto a flat panel TV is, no matter what angle the TV is viewed, the soundbar will be set at the same angle, helping you achieve the very best visual and sound experience.

The soundbar mounts are attached using the moun