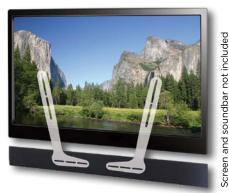

#### **Features**

The Ezymount VSB-100 universal soundbar mount gives you the ability to attach a soundbar directly onto a flat panel TV (above or below) instead of mounting it to the wall.

The advantage of mounting a soundbar directly onto a flat panel TV is, no matter what angle the TV is viewed, the soundbar will be set at the same angle, helping you achieve the very best visual and sound experience.

The soundbar mounts are attached using the mounting holes on the back of the TV, giving you the option to mount the soundbar either above or below the TV. The mount can also be attached when a TV is freestanding on an entertainment unit or affixed to a wall using a tilt, turn or flat TV wall mount.